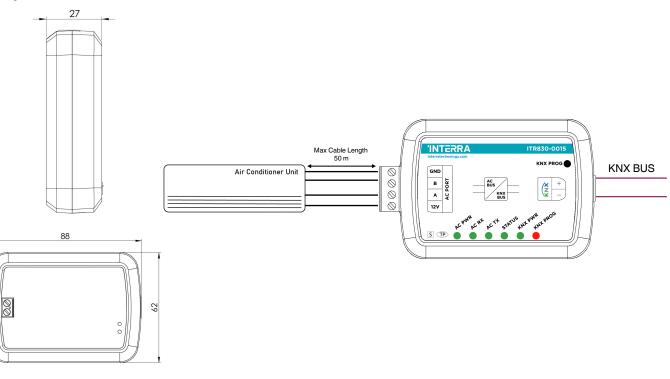

## **DIMENSIONS & CONNECTION DIAGRAM**

• All values given in the device dimensions are millimetres.

| Product Code          | ITR830-0015                 |
|-----------------------|-----------------------------|
| Power Supply          | KNX Power Supply            |
| Current Consumption   | 5 mA                        |
| Push Buttons          | 1 x KNX Programming Button  |
| LED Indicators        | 1 x KNX Programming LED     |
| Type of Protection    | IP 20                       |
| Cable Distance        | Max 50 m                    |
| Mode of Commissioning | S-Mode                      |
| Maximum Air Humidity  | < 90 RH                     |
| Temperature Range     | Operation (-10°C70°C)       |
|                       | Storage (-25°C100°C)        |
| Colour                | Light Grey                  |
| Dimensions            | 88 x 62 x 27 mm (W x H x D) |
| Configuration         | Configuration with ETS      |
| © 2024 INTERRA        |                             |