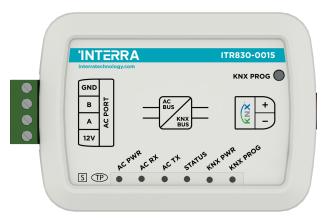

## DESCRIPTION

ITR830-0015 is an air conditioner gateway used for monitoring and controlling all the functioning parameters of Viessman air conditioners via the KNX bus line. Viessman Split AC - KNX Gateway is compatible with models in Split types categorized on the compatibility list published by Interra.

Viessman Split AC - KNX Gateway has an easy installation feature and can be installed inside the own AC indoor unit or a proper location away from the air conditioner, it connects one side directly to the electronic circuit of the AC indoor unit and in the other side directly to the KNX bus.