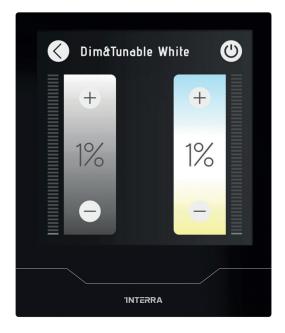

#### **Dimming & Tunable White Control**

iX4 has different functions for lighting controls such as on/o, dimming, RGB control, and tunable white control.