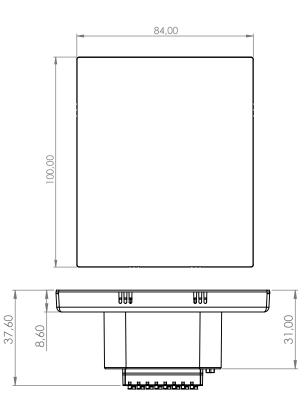

#### Interra iX4 - 4" KNX Touch Panel

| Product Code Dimensions (W×H×D) | Notes                                         |
|---------------------------------|-----------------------------------------------|
| ITR330-0000 84 x 100 x 8.6 mm   | Mounting accessories are included in the box. |

## **Technical Specifications**

| Product Code            | ITR330-XXXX                                                                                                                                                                           |
|-------------------------|---------------------------------------------------------------------------------------------------------------------------------------------------------------------------------------|
| Power Supply            | 12~30 V DC 1.5 W External Power Supply                                                                                                                                                |
| KNX Bus<br>Current      | 3 mA                                                                                                                                                                                  |
| Push Buttons            | 1 x KNX Programming Button                                                                                                                                                            |
| Sensors                 | Temperature sensor (±0.2°C sens.)<br>Humidity sensor (±2 %RH sens.)<br>Air Quality Sensor (0-500 VOC Index)<br>Brightness Sensor (Up to 1800 Lux.)<br>Proximity sensor (Up to 300 mm) |
| Interfaces              | IPS Touch Screen                                                                                                                                                                      |
| Commissioning<br>Mode   | S-Mode                                                                                                                                                                                |
| Type of<br>Protection   | IP 20                                                                                                                                                                                 |
| Temperature<br>Range    | Operation (-5°C45°C)<br>Storage (-20°C60°C)                                                                                                                                           |
| Maximum Air<br>Humidity | < 90 RH                                                                                                                                                                               |
| Colour                  | White, Black                                                                                                                                                                          |
| Dimensions              | 84 x 100 x 8.6 mm (W x H x D)                                                                                                                                                         |
| Configuration           | Configuration with ETS                                                                                                                                                                |
|                         |                                                                                                                                                                                       |