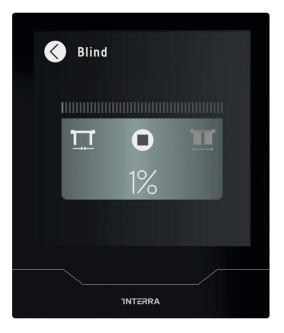

#### **Shutters & Blinds**

iX4 introduces individualized control pages for shutters, blinds, and jalousies, ensuring a smooth and intuitive experience.