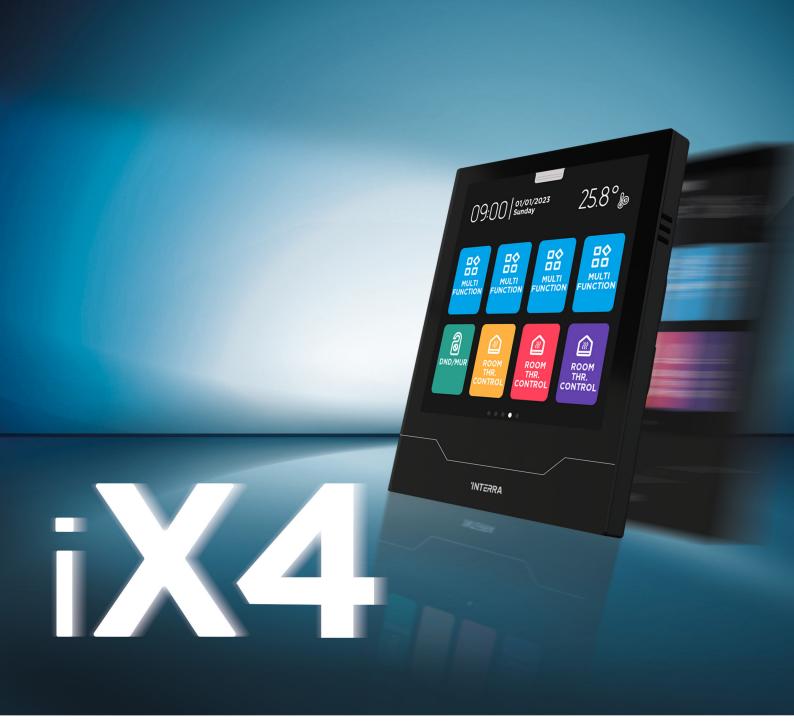

# Interra iX4 - KNX Room Controller

## Small, slim but extremely smart!

New 4" KNX Touch Panel; Interra iX4 is a new generation customizable mini smart home panel that provides great flexibility in terms of room controlling and architectural design and provides efficient solutions for residential or commercial applications. Its user-friendly and customizable user interface (1x2, 1x4, 2x4) makes smart buildings easier to control and removes the complexity from your life. All layouts and colors can be customizable according to your needs.

Interra iX4 performs the control of all functions required for building automation by its special pages for each action, such as music control, switching, dimming, tunable white lighting, RGBW control, shutter/blind and jalousie, thermostat control, AC control, floor heating control, timer scenarios, energy monitoring and many more.