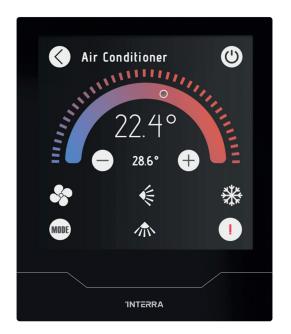

#### Air Conditioner

Seamlessly switch between dedicated pages for air conditioning, fan coils, floor heating, and ventilation.