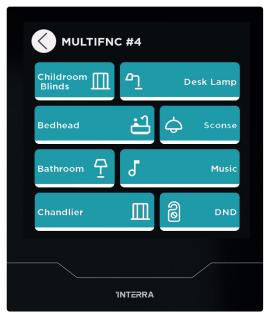

#### **Multifunctional** Manage control of all functions required for building automation from a multifunctional page.