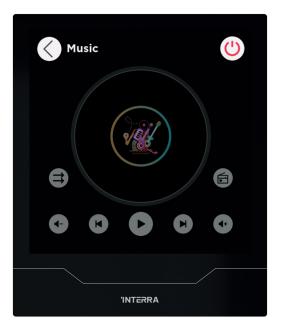

#### Music

iX4 allows you to control your background music through its music control page and create morning music scenarios.