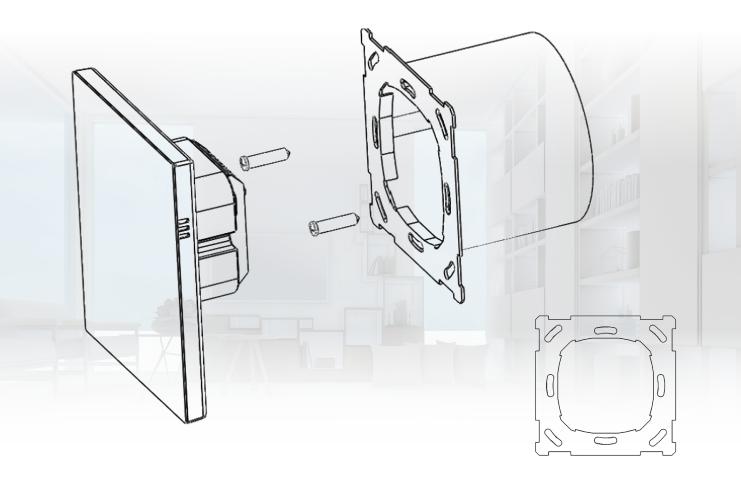

#### Interra iX4 - 4" KNX Touch Panel

| Product Code Dimensions (W×H×D) | Notes                                         |
|---------------------------------|-----------------------------------------------|
| ITR330-0000 84 x 100 x 8.6 mm   | Mounting accessories are included in the box. |