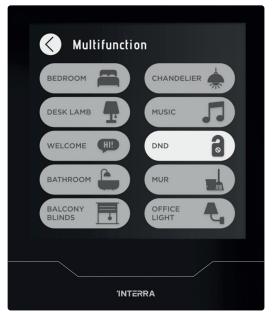

#### **Multifunctional** Manage control of all functions required for building automation from a multifunctional page.