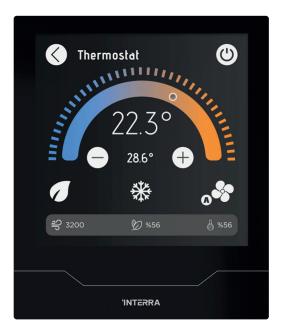

#### **Thermostat** Streamline your climate adjustments with ease, as you access all thermostat functions in one place.