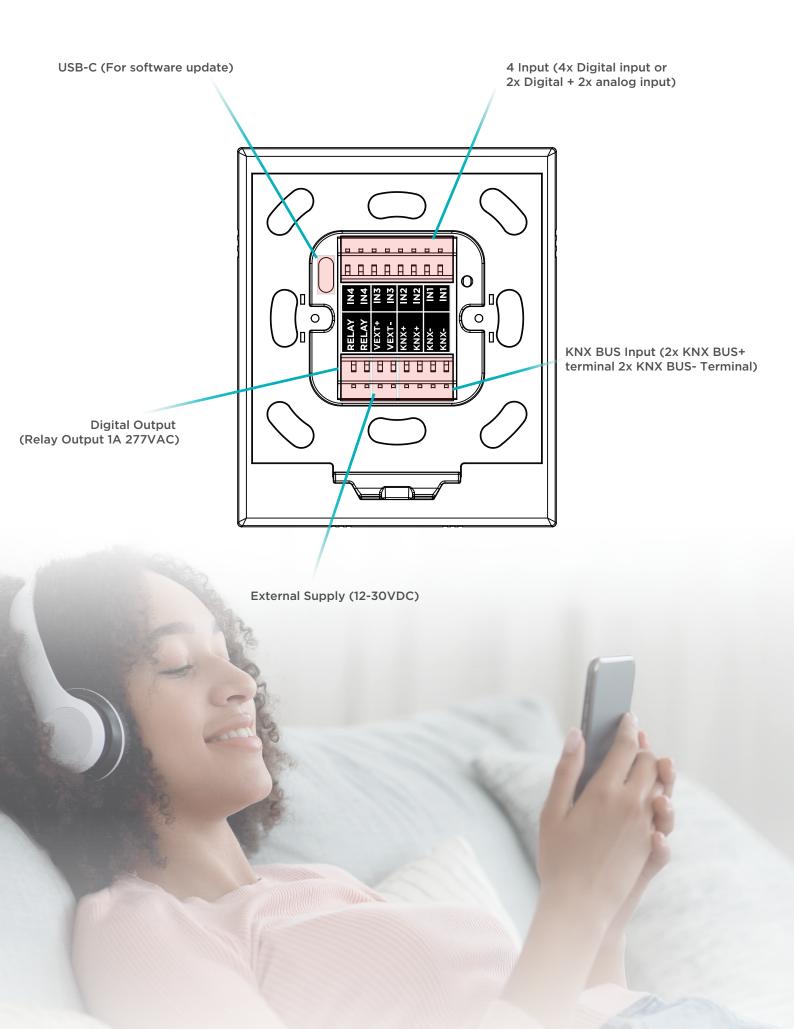

## **Technical Specifications**

| Product Code            | ITR330-XXXX                                                                                                                                                                           |
|-------------------------|---------------------------------------------------------------------------------------------------------------------------------------------------------------------------------------|
| Power Supply            | 12~30 V DC 1.5 W External Power Supply                                                                                                                                                |
| KNX Bus<br>Current      | 3 mA                                                                                                                                                                                  |
| Push Buttons            | 1 x KNX Programming Button                                                                                                                                                            |
| Sensors                 | Temperature sensor (±0.2°C sens.)<br>Humidity sensor (±2 %RH sens.)<br>Air Quality Sensor (0-500 VOC Index)<br>Brightness Sensor (Up to 1800 Lux.)<br>Proximity sensor (Up to 300 mm) |
| Interfaces              | IPS Touch Screen                                                                                                                                                                      |
| Commissioning<br>Mode   | S-Mode                                                                                                                                                                                |
| Type of<br>Protection   | IP 20                                                                                                                                                                                 |
| Temperature<br>Range    | Operation (-5°C45°C)<br>Storage (-20°C60°C)                                                                                                                                           |
| Maximum Air<br>Humidity | < 90 RH                                                                                                                                                                               |
| Colour                  | White, Black                                                                                                                                                                          |
| Dimensions              | 84 x 100 x 8.6 mm (W x H x D)                                                                                                                                                         |
| Configuration           | Configuration with ETS                                                                                                                                                                |
|                         |                                                                                                                                                                                       |