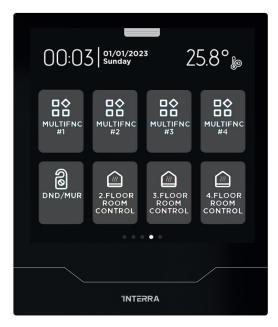

#### Mainpage

The colors of the main page buttons are customizable.

#### **Customizable Main Page**

The colors of the main page buttons are customizable.

Your Home, Your Choice The colors of the main page buttons are customizable.

**Reflects Your Favorite Colors in Your Home** The colors of the main page buttons are customizable.