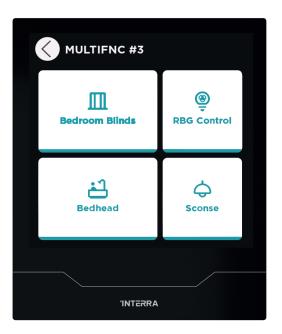

#### **Multifunctional** Manage control of all functions required for building automation from a multifunctional page.