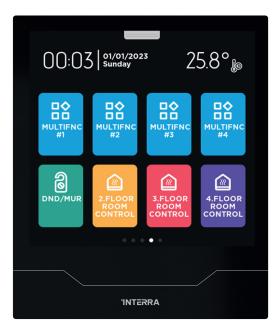

#### **Multifunctional** Manage control of all functions required for building automation from a multifunctional page.