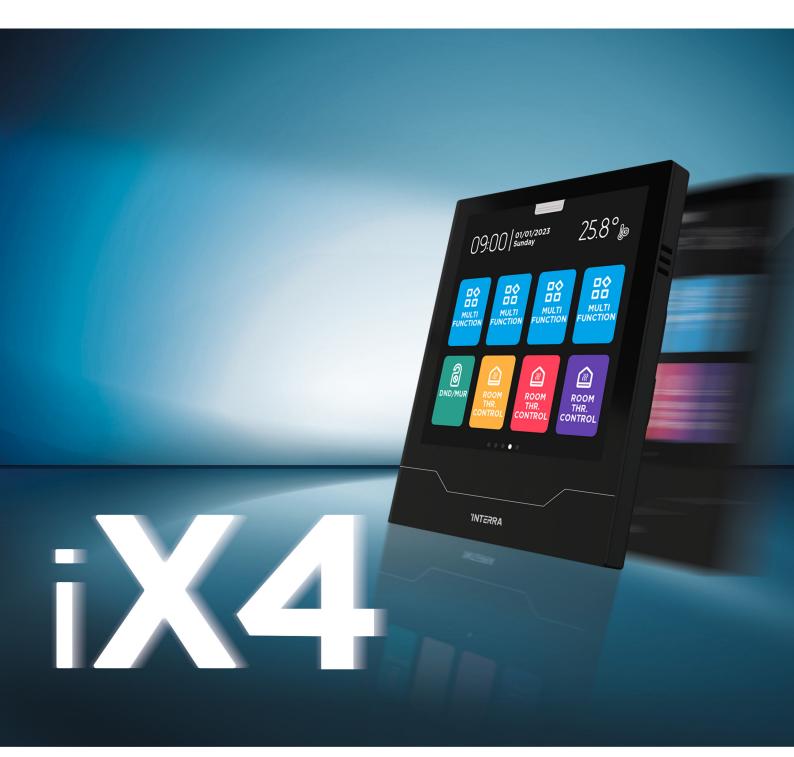

#### Mainpage

The colors of the main page buttons are customizable.

#### **Customizable Main Page**

The colors of the main page buttons are customizable.

Your Home, Your Choice The colors of the main page buttons are customizable.

**Reflects Your Favorite Colors in Your Home** The colors of the main page buttons are customizable.