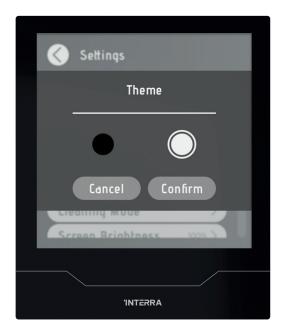

#### Settings

Experience seamless control with iX4's user-friendly settings interface