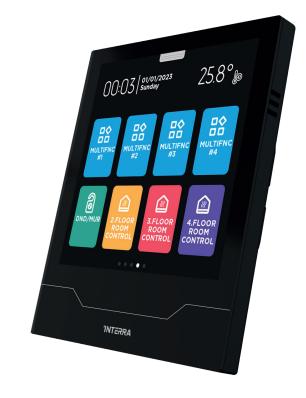

#### Mainpage

The colors of the main page buttons are customizable.

#### **Multifunctional** Manage control of all functions required for building automation from a multifunctional page.

#### **Customizable Main Page**

The colors of the main page buttons are customizable.

Your Home, Your Choice The colors of the main page buttons are customizable.

**Reflects Your Favorite Colors in Your Home** The colors of the main page buttons are customizable.