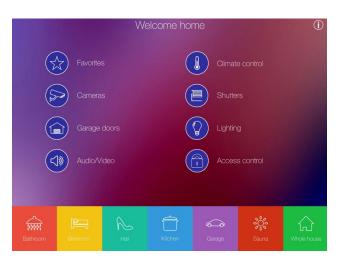

#### **Visualization Examples**

| Мал Студия   Студия   Студия   Студия   Студия   Студия   Студия   Студия                                   |                         | Real Control C                                                                                                                                                                                                                                                                                                                                                                                                                                                                                                                                                                                                         |
|-------------------------------------------------------------------------------------------------------------|-------------------------|----------------------------------------------------------------------------------------------------------------------------------------------------------------------------------------------------------------------------------------------------------------------------------------------------------------------------------------------------------------------------------------------------------------------------------------------------------------------------------------------------------------------------------------------------------------------------------------------------------------------------------------------------------------------------------------------------------------------------------------------------------------------------------------------------------------------------------------------------------------------------------------------------------------------------------------------------------------------------------------------------------------------------------------------------------------------------------------------------------------------------------------------------------------------------------------------------------------------------------------------------------------------------------------------------------------------------------------------------------------------------------------------------------------------------------------------------------------------------------------------------------------------------------------------------------------------------------------------------------------------------------------------------------------------------------------------------------------------------------------------------------------------------------------------------------------------------------------------------------------------------------------------------------------------------------------------------------------------------------------------------------------------------------------------------------------------------------------------------------------------------------------------------------------------------------------------------------------------------------------------------------------------------------------------------------------------------------------------------------------------------------------------------------------------------------------------------------------------------------------------------------------------------------------------------------------------------------------------------------------------------------------------------------------------------------------------------------------------------------------|
| Ottores<br>Annores<br>Ottores<br>Anno                                                                       | Conse 25.5°<br>         | 26°<br>**                                                                                                                                                                                                                                                                                                                                                                                                                                                                                                                                                                                                                                                                                                                                                                                                                                                                                                                                                                                                                                                                                                                                                                                                                                                                                                                                                                                                                                                                                                                                                                                                                                                                                                                                                                                                                                                                                                                                                                                                                                                                                                                                                                                                                                                                                                                                                                                                                                                                                                                                                                                                                                                                                                                              |
| Foctored 1 million                                                                                          | factorease 26.14°       | Increase II                                                                                                                                                                                                                                                                                                                                                                                                                                                                                                                                                                                                                                                                                                                                                                                                                                                                                                                                                                                                                                                                                                                                                                                                                                                                                                                                                                                                                                                                                                                                                                                                                                                                                                                                                                                                                                                                                                                                                                                                                                                                                                                                                                                                                                                                                                                                                                                                                                                                                                                                                                                                                                                                                                                            |
| Злектричество<br>4 активника<br>10 активника<br>Веда<br>2 агляция на пр.<br>4 активника<br>2 агляция на пр. | Rosan<br>Rosan<br>Rosan | Epund<br>Epund<br>Epund<br>Epund<br>Epund<br>Epund<br>Epund<br>Epund<br>Epund<br>Epund<br>Epund<br>Epund<br>Epund<br>Epund<br>Epund<br>Epund<br>Epund<br>Epund<br>Epund<br>Epund<br>Epund<br>Epund<br>Epund<br>Epund<br>Epund<br>Epund<br>Epund<br>Epund<br>Epund<br>Epund<br>Epund<br>Epund<br>Epund<br>Epund<br>Epund<br>Epund<br>Epund<br>Epund<br>Epund<br>Epund<br>Epund<br>Epund<br>Epund<br>Epund<br>Epund<br>Epund<br>Epund<br>Epund<br>Epund<br>Epund<br>Epund<br>Epund<br>Epund<br>Epund<br>Epund<br>Epund<br>Epund<br>Epund<br>Epund<br>Epund<br>Epund<br>Epund<br>Epund<br>Epund<br>Epund<br>Epund<br>Epund<br>Epund<br>Epund<br>Epund<br>Epund<br>Epund<br>Epund<br>Epund<br>Epund<br>Epund<br>Epund<br>Epund<br>Epund<br>Epund<br>Epund<br>Epund<br>Epund<br>Epund<br>Epund<br>Epund<br>Epund<br>Epund<br>Epund<br>Epund<br>Epund<br>Epund<br>Epund<br>Epund<br>Epund<br>Epund<br>Epund<br>Epund<br>Epund<br>Epund<br>Epund<br>Epund<br>Epund<br>Epund<br>Epund<br>Epund<br>Epund<br>Epund<br>Epund<br>Epund<br>Epund<br>Epund<br>Epund<br>Epund<br>Epund<br>Epund<br>Epund<br>Epund<br>Epund<br>Epund<br>Epund<br>Epund<br>Epund<br>Epund<br>Epund<br>Epund<br>Epund<br>Epund<br>Epund<br>Epund<br>Epund<br>Epund<br>Epund<br>Epund<br>Epund<br>Epund<br>Epund<br>Epund<br>Epund<br>Epund<br>Epund<br>Epund<br>Epund<br>Epund<br>Epund<br>Epund<br>Epund<br>Epund<br>Epund<br>Epund<br>Epund<br>Epund<br>Epund<br>Epund<br>Epund<br>Epund<br>Epund<br>Epund<br>Epund<br>Epund<br>Epund<br>Epund<br>Epund<br>Epund<br>Epund<br>Epund<br>Epund<br>Epund<br>Epund<br>Epund<br>Epund<br>Epund<br>Epund<br>Epund<br>Epund<br>Epund<br>Epund<br>Epund<br>Epund<br>Epund<br>Epund<br>Epund<br>Epund<br>Epund<br>Epund<br>Epund<br>Epund<br>Epund<br>Epund<br>Epund<br>Epund<br>Epund<br>Epund<br>Epund<br>Epund<br>Epund<br>Epund<br>Epund<br>Epund<br>Epund<br>Epund<br>Epund<br>Epund<br>Epund<br>Epund<br>Epund<br>Epund<br>Epund<br>Epund<br>Epund<br>Epund<br>Epund<br>Epund<br>Epund<br>Epund<br>Epund<br>Epund<br>Epund<br>Epund<br>Epund<br>Epund<br>Epund<br>Epund<br>Epund<br>Epund<br>Epund<br>Epund<br>Epund<br>Epund<br>Epund<br>Epund<br>Epund<br>Epund<br>Epund<br>Epund<br>Epund<br>Epund<br>Epund<br>Epund<br>Epund<br>Epund<br>Epund<br>Epund<br>Epund<br>Epund<br>Epund<br>Epund<br>Epund<br>Epund<br>Epund<br>Epund<br>Epund<br>Epund<br>Epund<br>Epund<br>Epund<br>Epund<br>Epund<br>Epund<br>Epund<br>Epund<br>Epund<br>Epund<br>Epund<br>Epund<br>Epund<br>Epund<br>Epund<br>Epund<br>Epund<br>Epund<br>Epund<br>Epund<br>Epund<br>Epund<br>Epund<br>Epund<br>Epund<br>Epund<br>Epund<br>Epund<br>Epund<br>Epund<br>Epund<br>Epund<br>Epund<br>Epund<br>Epund<br>Epund<br>Epund<br>Epund<br>Epund<br>Ep |
| Ensure<br>Samera                                                                                            | 27.26°                  | Second II                                                                                                                                                                                                                                                                                                                                                                                                                                                                                                                                                                                                                                                                                                                                                                                                                                                                                                                                                                                                                                                                                                                                                                                                                                                                                                                                                                                                                                                                                                                                                                                                                                                                                                                                                                                                                                                                                                                                                                                                                                                                                                                                                                                                                                                                                                                                                                                                                                                                                                                                                                                                                                                                                                                              |
| Pananan Pananan                                                                                             | 27.26°                  |                                                                                                                                                                                                                                                                                                                                                                                                                                                                                                                                                                                                                                                                                                                                                                                                                                                                                                                                                                                                                                                                                                                                                                                                                                                                                                                                                                                                                                                                                                                                                                                                                                                                                                                                                                                                                                                                                                                                                                                                                                                                                                                                                                                                                                                                                                                                                                                                                                                                                                                                                                                                                                                                                                                                        |