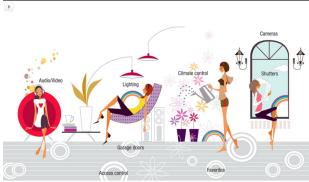

#### *TiBMS Logic Server Applications*

**Logical functions** 

WEB SCADA visualization for PC and touch-devices

Data logger with trends

**Cross-standard gateway** 

Integration with third-party devices over USB, RS485 serial port, Ethernet – AV, IR, HVAC

**KNX IP Router** 

Presence monitoring

Lighting regulation

Health/activity monitoring

Universal controller (lighting, shutter, etc.)

Internet-of-Things

**Cloud server/client** 

## **\iBMS Logic Server Highlights**

- Power-over-Ethernet powering
- Automatic Ethernet connection checking and informing in case of troubles
- Application development and application store
- Cloud ready device with Microsoft Azure, Amazon Web Services and other services supported

 Gateway and uniform way of control of KNX, ModBus RTU/TCP, BACnet IP, DMX, M-Bus, GSM and more

- Unlimited scenario and logic engine
- Unlimited visualization platform for PC and for touch devices
- Size: 3 DIN units
- Remote KNX bus control and KNX device reprogramming
- Object logging with trends support and data exporting to external servers
- iOS Siri and Google Voice control supported via native apps