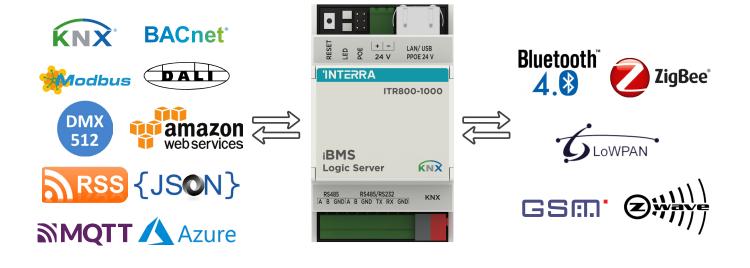

Interra iBMS Logic Server is your most straightforward way to program complex logic in KNX/EIB, Modbus, BACnet, and networks. It will enable you to efficiently customize building automation processes, quickly delivering unlimited flexibility benefits to end users in a cost-effective way.

iBMS is an embedded platform with integrated Ethernet, USB, KNX/EIB, and Serial interfaces. It allows us to use it as a cross-standard gateway, logic engine, visualization platform, and IP Router. Scripting templates provide a user-friendly, flexible configuration interface and integration with cloud/web services, 3rd party devices.

 Gateway and uniform way of control of KNX, ModBus RTU/TCP, BACnet IP, DMX, M-Bus, GSM and more

- Unlimited scenario and logic engine
- Unlimited visualization platform for PC and for touch devices
- Size: 3 DIN units
- Remote KNX bus control and KNX device reprogramming
- Object logging with trends support and data exporting to external servers
- iOS Siri and Google Voice control supported via native apps