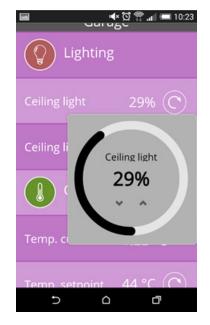

#### **Visualization Examples**

| Мал Студия   Студия   Студия   Студия   Студия   Студия   Студия   Студия                                   |                         | Real Control C                                                                                                                                                                                                                                                                                                                                                                                                                                                                                                                                                                                                         |
|-------------------------------------------------------------------------------------------------------------|-------------------------|----------------------------------------------------------------------------------------------------------------------------------------------------------------------------------------------------------------------------------------------------------------------------------------------------------------------------------------------------------------------------------------------------------------------------------------------------------------------------------------------------------------------------------------------------------------------------------------------------------------------------------------------------------------------------------------------------------------------------------------------------------------------------------------------------------------------------------------------------------------------------------------------------------------------------------------------------------------------------------------------------------------------------------------------------------------------------------------------------------------------------------------------------------------------------------------------------------------------------------------------------------------------------------------------------------------------------------------------------------------------------------------------------------------------------------------------------------------------------------------------------------------------------------------------------------------------------------------------------------------------------------------------------------------------------------------------------------------------------------------------------------------------------------------------------------------------------------------------------------------------------------------------------------------------------------------------------------------------------------------------------------------------------------------------------------------------------------------------------------------------------------------------------------------------------------------------------------------------------------------------------------------------------------------------------------------------------------------------------------------------------------------------------------------------------------------------------------------------------------------------------------------------------------------------------------------------------------------------------------------------------------------------------------------------------------------------------------------------------------------|
| Ottores<br>Annores<br>Ottores<br>Anno                                                                       | Conse 25.5°<br>         | 26°<br>**                                                                                                                                                                                                                                                                                                                                                                                                                                                                                                                                                                                                                                                                                                                                                                                                                                                                                                                                                                                                                                                                                                                                                                                                                                                                                                                                                                                                                                                                                                                                                                                                                                                                                                                                                                                                                                                                                                                                                                                                                                                                                                                                                                                                                                                                                                                                                                                                                                                                                                                                                                                                                                                                                                                              |
| Foctored 1 million                                                                                          | factorease 26.14°       | Increase II                                                                                                                                                                                                                                                                                                                                                                                                                                                                                                                                                                                                                                                                                                                                                                                                                                                                                                                                                                                                                                                                                                                                                                                                                                                                                                                                                                                                                                                                                                                                                                                                                                                                                                                                                                                                                                                                                                                                                                                                                                                                                                                                                                                                                                                                                                                                                                                                                                                                                                                                                                                                                                                                                                                            |
| Злектричество<br>4 активника<br>10 активника<br>Веда<br>2 агляция на пр.<br>4 активника<br>2 агляция на пр. | Rosan<br>Rosan<br>Rosan | Epund<br>Epund<br>Epund<br>Epund<br>Epund<br>Epund<br>Epund<br>Epund<br>Epund<br>Epund<br>Epund<br>Epund<br>Epund<br>Epund<br>Epund<br>Epund<br>Epund<br>Epund<br>Epund<br>Epund<br>Epund<br>Epund<br>Epund<br>Epund<br>Epund<br>Epund<br>Epund<br>Epund<br>Epund<br>Epund<br>Epund<br>Epund<br>Epund<br>Epund<br>Epund<br>Epund<br>Epund<br>Epund<br>Epund<br>Epund<br>Epund<br>Epund<br>Epund<br>Epund<br>Epund<br>Epund<br>Epund<br>Epund<br>Epund<br>Epund<br>Epund<br>Epund<br>Epund<br>Epund<br>Epund<br>Epund<br>Epund<br>Epund<br>Epund<br>Epund<br>Epund<br>Epund<br>Epund<br>Epund<br>Epund<br>Epund<br>Epund<br>Epund<br>Epund<br>Epund<br>Epund<br>Epund<br>Epund<br>Epund<br>Epund<br>Epund<br>Epund<br>Epund<br>Epund<br>Epund<br>Epund<br>Epund<br>Epund<br>Epund<br>Epund<br>Epund<br>Epund<br>Epund<br>Epund<br>Epund<br>Epund<br>Epund<br>Epund<br>Epund<br>Epund<br>Epund<br>Epund<br>Epund<br>Epund<br>Epund<br>Epund<br>Epund<br>Epund<br>Epund<br>Epund<br>Epund<br>Epund<br>Epund<br>Epund<br>Epund<br>Epund<br>Epund<br>Epund<br>Epund<br>Epund<br>Epund<br>Epund<br>Epund<br>Epund<br>Epund<br>Epund<br>Epund<br>Epund<br>Epund<br>Epund<br>Epund<br>Epund<br>Epund<br>Epund<br>Epund<br>Epund<br>Epund<br>Epund<br>Epund<br>Epund<br>Epund<br>Epund<br>Epund<br>Epund<br>Epund<br>Epund<br>Epund<br>Epund<br>Epund<br>Epund<br>Epund<br>Epund<br>Epund<br>Epund<br>Epund<br>Epund<br>Epund<br>Epund<br>Epund<br>Epund<br>Epund<br>Epund<br>Epund<br>Epund<br>Epund<br>Epund<br>Epund<br>Epund<br>Epund<br>Epund<br>Epund<br>Epund<br>Epund<br>Epund<br>Epund<br>Epund<br>Epund<br>Epund<br>Epund<br>Epund<br>Epund<br>Epund<br>Epund<br>Epund<br>Epund<br>Epund<br>Epund<br>Epund<br>Epund<br>Epund<br>Epund<br>Epund<br>Epund<br>Epund<br>Epund<br>Epund<br>Epund<br>Epund<br>Epund<br>Epund<br>Epund<br>Epund<br>Epund<br>Epund<br>Epund<br>Epund<br>Epund<br>Epund<br>Epund<br>Epund<br>Epund<br>Epund<br>Epund<br>Epund<br>Epund<br>Epund<br>Epund<br>Epund<br>Epund<br>Epund<br>Epund<br>Epund<br>Epund<br>Epund<br>Epund<br>Epund<br>Epund<br>Epund<br>Epund<br>Epund<br>Epund<br>Epund<br>Epund<br>Epund<br>Epund<br>Epund<br>Epund<br>Epund<br>Epund<br>Epund<br>Epund<br>Epund<br>Epund<br>Epund<br>Epund<br>Epund<br>Epund<br>Epund<br>Epund<br>Epund<br>Epund<br>Epund<br>Epund<br>Epund<br>Epund<br>Epund<br>Epund<br>Epund<br>Epund<br>Epund<br>Epund<br>Epund<br>Epund<br>Epund<br>Epund<br>Epund<br>Epund<br>Epund<br>Epund<br>Epund<br>Epund<br>Epund<br>Epund<br>Epund<br>Epund<br>Epund<br>Epund<br>Epund<br>Epund<br>Epund<br>Epund<br>Epund<br>Epund<br>Epund<br>Epund<br>Epund<br>Epund<br>Epund<br>Epund<br>Epund<br>Epund<br>Epund<br>Epund<br>Epund<br>Epund<br>Epund<br>Epund<br>Ep |
| Ensure<br>Samera                                                                                            | 27.26°                  | Second II                                                                                                                                                                                                                                                                                                                                                                                                                                                                                                                                                                                                                                                                                                                                                                                                                                                                                                                                                                                                                                                                                                                                                                                                                                                                                                                                                                                                                                                                                                                                                                                                                                                                                                                                                                                                                                                                                                                                                                                                                                                                                                                                                                                                                                                                                                                                                                                                                                                                                                                                                                                                                                                                                                                              |
| Pananan Pananan                                                                                             | 27.26°                  |                                                                                                                                                                                                                                                                                                                                                                                                                                                                                                                                                                                                                                                                                                                                                                                                                                                                                                                                                                                                                                                                                                                                                                                                                                                                                                                                                                                                                                                                                                                                                                                                                                                                                                                                                                                                                                                                                                                                                                                                                                                                                                                                                                                                                                                                                                                                                                                                                                                                                                                                                                                                                                                                                                                                        |