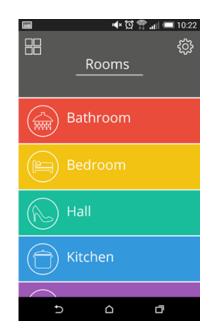

#### **Visualization Examples**

| Мал Студия   Студия   Студия   Студия   Студия   Студия   Студия   Студия                                   |                         | Real Control C                                                                                                                                                                                                                                                                                                                                                                                                                                                                                                                                                                                                         |
|-------------------------------------------------------------------------------------------------------------|-------------------------|----------------------------------------------------------------------------------------------------------------------------------------------------------------------------------------------------------------------------------------------------------------------------------------------------------------------------------------------------------------------------------------------------------------------------------------------------------------------------------------------------------------------------------------------------------------------------------------------------------------------------------------------------------------------------------------------------------------------------------------------------------------------------------------------------------------------------------------------------------------------------------------------------------------------------------------------------------------------------------------------------------------------------------------------------------------------------------------------------------------------------------------------------------------------------------------------------------------------------------------------------------------------------------------------------------------------------------------------------------------------------------------------------------------------------------------------------------------------------------------------------------------------------------------------------------------------------------------------------------------------------------------------------------------------------------------------------------------------------------------------------------------------------------------------------------------------------------------------------------------------------------------------------------------------------------------------------------------------------------------------------------------------------------------------------------------------------------------------------------------------------------------------------------------------------------------------------------------------------------------------------------------------------------------------------------------------------------------------------------------------------------------------------------------------------------------------------------------------------------------------------------------------------------------------------------------------------------------------------------------------------------------------------------------------------------------------------------------------------------------|
| Ottores<br>Annores<br>Ottores<br>Anno                                                                       | Conse 25.5°<br>         | 26°<br>**                                                                                                                                                                                                                                                                                                                                                                                                                                                                                                                                                                                                                                                                                                                                                                                                                                                                                                                                                                                                                                                                                                                                                                                                                                                                                                                                                                                                                                                                                                                                                                                                                                                                                                                                                                                                                                                                                                                                                                                                                                                                                                                                                                                                                                                                                                                                                                                                                                                                                                                                                                                                                                                                                                                              |
| Foctored 1 million                                                                                          | factorease 26.14°       | Increase II                                                                                                                                                                                                                                                                                                                                                                                                                                                                                                                                                                                                                                                                                                                                                                                                                                                                                                                                                                                                                                                                                                                                                                                                                                                                                                                                                                                                                                                                                                                                                                                                                                                                                                                                                                                                                                                                                                                                                                                                                                                                                                                                                                                                                                                                                                                                                                                                                                                                                                                                                                                                                                                                                                                            |
| Злектричество<br>4 активника<br>10 активника<br>Веда<br>2 агляция на пр.<br>4 активника<br>2 агляция на пр. | Rosan<br>Rosan<br>Rosan | Epund<br>Epund<br>Epund<br>Epund<br>Epund<br>Epund<br>Epund<br>Epund<br>Epund<br>Epund<br>Epund<br>Epund<br>Epund<br>Epund<br>Epund<br>Epund<br>Epund<br>Epund<br>Epund<br>Epund<br>Epund<br>Epund<br>Epund<br>Epund<br>Epund<br>Epund<br>Epund<br>Epund<br>Epund<br>Epund<br>Epund<br>Epund<br>Epund<br>Epund<br>Epund<br>Epund<br>Epund<br>Epund<br>Epund<br>Epund<br>Epund<br>Epund<br>Epund<br>Epund<br>Epund<br>Epund<br>Epund<br>Epund<br>Epund<br>Epund<br>Epund<br>Epund<br>Epund<br>Epund<br>Epund<br>Epund<br>Epund<br>Epund<br>Epund<br>Epund<br>Epund<br>Epund<br>Epund<br>Epund<br>Epund<br>Epund<br>Epund<br>Epund<br>Epund<br>Epund<br>Epund<br>Epund<br>Epund<br>Epund<br>Epund<br>Epund<br>Epund<br>Epund<br>Epund<br>Epund<br>Epund<br>Epund<br>Epund<br>Epund<br>Epund<br>Epund<br>Epund<br>Epund<br>Epund<br>Epund<br>Epund<br>Epund<br>Epund<br>Epund<br>Epund<br>Epund<br>Epund<br>Epund<br>Epund<br>Epund<br>Epund<br>Epund<br>Epund<br>Epund<br>Epund<br>Epund<br>Epund<br>Epund<br>Epund<br>Epund<br>Epund<br>Epund<br>Epund<br>Epund<br>Epund<br>Epund<br>Epund<br>Epund<br>Epund<br>Epund<br>Epund<br>Epund<br>Epund<br>Epund<br>Epund<br>Epund<br>Epund<br>Epund<br>Epund<br>Epund<br>Epund<br>Epund<br>Epund<br>Epund<br>Epund<br>Epund<br>Epund<br>Epund<br>Epund<br>Epund<br>Epund<br>Epund<br>Epund<br>Epund<br>Epund<br>Epund<br>Epund<br>Epund<br>Epund<br>Epund<br>Epund<br>Epund<br>Epund<br>Epund<br>Epund<br>Epund<br>Epund<br>Epund<br>Epund<br>Epund<br>Epund<br>Epund<br>Epund<br>Epund<br>Epund<br>Epund<br>Epund<br>Epund<br>Epund<br>Epund<br>Epund<br>Epund<br>Epund<br>Epund<br>Epund<br>Epund<br>Epund<br>Epund<br>Epund<br>Epund<br>Epund<br>Epund<br>Epund<br>Epund<br>Epund<br>Epund<br>Epund<br>Epund<br>Epund<br>Epund<br>Epund<br>Epund<br>Epund<br>Epund<br>Epund<br>Epund<br>Epund<br>Epund<br>Epund<br>Epund<br>Epund<br>Epund<br>Epund<br>Epund<br>Epund<br>Epund<br>Epund<br>Epund<br>Epund<br>Epund<br>Epund<br>Epund<br>Epund<br>Epund<br>Epund<br>Epund<br>Epund<br>Epund<br>Epund<br>Epund<br>Epund<br>Epund<br>Epund<br>Epund<br>Epund<br>Epund<br>Epund<br>Epund<br>Epund<br>Epund<br>Epund<br>Epund<br>Epund<br>Epund<br>Epund<br>Epund<br>Epund<br>Epund<br>Epund<br>Epund<br>Epund<br>Epund<br>Epund<br>Epund<br>Epund<br>Epund<br>Epund<br>Epund<br>Epund<br>Epund<br>Epund<br>Epund<br>Epund<br>Epund<br>Epund<br>Epund<br>Epund<br>Epund<br>Epund<br>Epund<br>Epund<br>Epund<br>Epund<br>Epund<br>Epund<br>Epund<br>Epund<br>Epund<br>Epund<br>Epund<br>Epund<br>Epund<br>Epund<br>Epund<br>Epund<br>Epund<br>Epund<br>Epund<br>Epund<br>Epund<br>Epund<br>Epund<br>Epund<br>Epund<br>Epund<br>Epund<br>Epund<br>Epund<br>Epund<br>Epund<br>Epund<br>Epund<br>Ep |
| Ensure<br>Samera                                                                                            | 27.26°                  | Second II                                                                                                                                                                                                                                                                                                                                                                                                                                                                                                                                                                                                                                                                                                                                                                                                                                                                                                                                                                                                                                                                                                                                                                                                                                                                                                                                                                                                                                                                                                                                                                                                                                                                                                                                                                                                                                                                                                                                                                                                                                                                                                                                                                                                                                                                                                                                                                                                                                                                                                                                                                                                                                                                                                                              |
| Pananan Pananan                                                                                             | 27.26°                  |                                                                                                                                                                                                                                                                                                                                                                                                                                                                                                                                                                                                                                                                                                                                                                                                                                                                                                                                                                                                                                                                                                                                                                                                                                                                                                                                                                                                                                                                                                                                                                                                                                                                                                                                                                                                                                                                                                                                                                                                                                                                                                                                                                                                                                                                                                                                                                                                                                                                                                                                                                                                                                                                                                                                        |