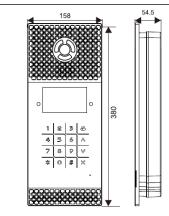

## Intercom Unit

| Product Code              | ITR651-0001                                        |
|---------------------------|----------------------------------------------------|
| Power Supply              | 12 V, PoE                                          |
| Power Consumption         | 3 W (Standby Power), 10 W (Rated Power)            |
| Communication             | TCP/IP, SIP, VOIP, RTSP                            |
| Operating System          | Android 4.4.2                                      |
| CPU                       | Quad Core 1.3 GHz                                  |
| Memory                    | 512 MB SD Ram, 8 GB Flash, 32 GB Micro SD Card     |
| Keypad                    | Touch Keypad                                       |
| Door Relay Control Method | DTMF, HTTP, Key Code, IC/ID Card, Face Recognition |
| Facial Recognition        | 10.000 different face recognition                  |
| Reader                    | 100.000 IC/ID Cards                                |
| Video Codec               | H.264                                              |
| Audio Codec               | G.711, G.729                                       |
| Camera                    | 1 MP CMOS                                          |
| Night Vision              | LED Night Vision                                   |
| Type of Protection        | IP 65                                              |
| Temperature Range         | Operation (-5°C55°C), Storage (-10°C70°C)          |
| Maximum Air Humidity      | < 90 RH                                            |
| Material                  | Aluminum Alloy / Tempered Glass                    |
| Colour                    | Light Grey and Black                               |
| Dimensions                | Product : 158 x 380 x 54.5 mm (W x H x D)          |
|                           | Mount Box: 142 x 358 x 59.5 mm (W x H x D)         |
| Configuration             | via Webpage                                        |
|                           |                                                    |

#### DIMENSIONS

n

(<sup>™</sup>) (SPCE