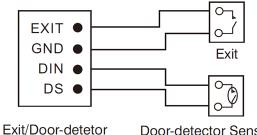

#### Exit Button/Door Magnetic Switch:

Connect with Exit button and door magnetic switch; DIN is reserved terminal, please don't connect it.

2/2