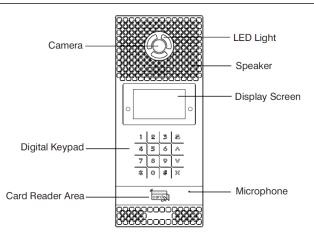

#### DESCRIPTION

ITR651-0001 is an Outdoor Intercom Unit with Android OS that is mainly used for making interacting with the related indoor intercom unit such as an indoor monitor. It allows you to easily monitor an entrance door or gate and gives you the confidence that your home has more security. Users can communicate with visitors via audio and video calls, and unlock the door if they need. Besides, users can also use IC/ID cards to unlock the door.

#### FUNCTIONS

ITR651-0001 is an Outdoor Panel Unit that is mainly used for making interacting with the related indoor intercom unit. ITR651-0001 product features are described below :

- A Video intercom with indoor monitor and management centre.
- Door opening can be done with a password, IC / ID card and face recognition.
- It can register IC/ID card information on the outdoor panel and store up to 100,000 IC/ID cards (ID card is optional).
- Support Exit button unlocking and door magnetic detection.
- Face recognition with an infrared supported night vision camera.