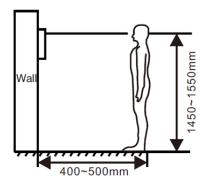

#### **CONNECTION DIAGRAM & FEATURES**

The following figure, shows the proper location of the installation :

During the installation, the camera should be 1450-1550 mm above the ground. The camera tether for photographing the human face should be the top priority.