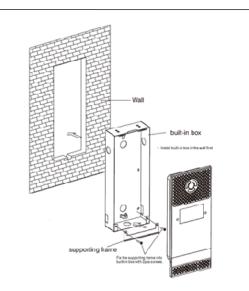

#### INSTALLATION

When mounting the built-in box, do not fix the frame into the wall. The supporting frame should be in parallel with the wall.

#### **CONNECTION DIAGRAM & FEATURES**

The following figure, shows the proper location of the installation :

During the installation, the camera should be 1450-1550 mm above the ground. The camera tether for photographing the human face should be the top priority.