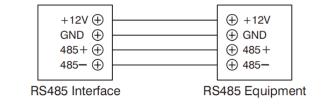

#### RS-485:

Connect with RS-485 device; RS-485 interface can output 12 V / 100 mA power supply. If RS-485 equipment to be connected must not require the power supply, no need to connect +12 V.