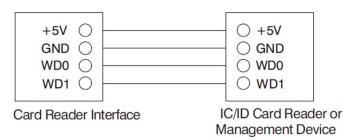

#### Card Reader Interface:

The interface can be connected to one IC/ID card reader or be used for reading the information of built-in card reader. It can output the power 5 V/100 mA. When the card reader does not have the power from the interface, a wired connection of +5 V is not required: