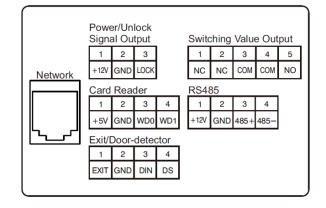

#### System Diagram:

The following figures show the connectors of the ITR651-0001.

#### Card Reader Interface:

The interface can be connected to one IC/ID card reader or be used for reading the information of built-in card reader. It can output the power 5 V/100 mA. When the card reader does not have the power from the interface, a wired connection of +5 V is not required:

#### Switching Value Output:

Connect to the lock module (independent power supply is necessary for the lock.

Switching Value Output

#### Exit Button/Door Magnetic Switch:

Connect with Exit button and door magnetic switch; DIN is reserved terminal, please don't connect it.

2/2

#### RS-485:

Connect with RS-485 device; RS-485 interface can output 12 V / 100 mA power supply. If RS-485 equipment to be connected must not require the power supply, no need to connect +12 V.

#### Network:

Connect to management centre, indoor monitor or another network device through a network switch.